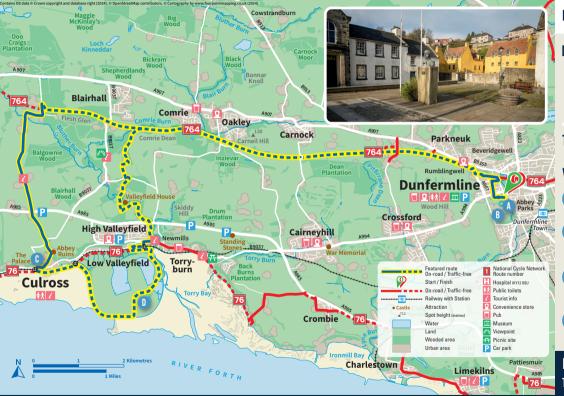

### **ROUTE DESCRIPTION**

Explore historic Dunfermline Palace and Abbey, before heading through Pittencrieff Park past the statue of the famous philanthropist, Andrew Carnegie. Head north to join the West Fife Way cycle path (NCN 764) and follow this west for 6 miles until a signpost directs you off the cycle path to the picturesque coastal village of Culross.

Step back in time as you explore the cobbled streets and immaculately restored buildings of Culross, before continuing around the historic salt flats of Preston Island.

Follow NCN76 briefly east to the entrance of Valleyfield Park, and then follow West Fife Woodlands Way north to rejoin the West Fife Way cycle path for the ride back to Dunfermline.