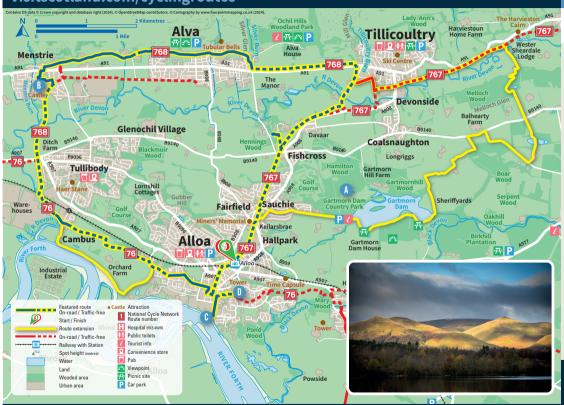

### **VIEWPOINTS / ATTRACTIONS**

- GARTMORN DAM COUNTRY PARK
- B MENSTRIE CASTLE FK11 7AF
- C ALLOA DOCK VIEWPOINT FK10 1HA
- D ALLOA TOWER FK10 1PP

### **ROUTE PROFILE**

**Total Ascent 156m** 

Highest Point 47m

### **ROUTE DESCRIPTION**

From Alloa Station, follow the old railway line north (NCN 767). Take a short detour to the ruins of Sauchie Tower before continuing to Tillycoultry. From here head west along NCN 768, following the line of the Ochils Fault, passing the small town of Alva en route to Menstrie.

Enjoy panoramic views of the Ochils as you continue south along another disused railway line, passing the large distillery and cooperage at Cambus Hub, before arriving back in Alloa.

Learn more of Alloa's industrial history and historical past by visiting Alloa Harbour Viewpoint and the immaculately restored Alloa Tower, before the short ride back to Alloa Railway Station.

For those wishing to explore further, lengthen your ride (to 33.5 km) by following the route extensions marked on the map.