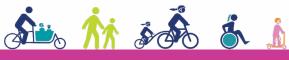

## **Guidance sheet for support**

|                       | 1                                 | 2           | 3 | 4                                 |
|-----------------------|-----------------------------------|-------------|---|-----------------------------------|
| Walking               | Not happy<br>walking here         | +           |   | Happy to<br>walk here             |
| Scooting              | Not happy<br>scooting here        | <b>—</b>    |   | Happy to scoot here               |
| Cycling               | Not happy cycling here            | <b>—</b>    |   | Happy to cycle here               |
| Welcoming & safe      | Does not feel<br>welcoming & safe | <b>—</b>    |   | Feels welcoming<br>& safe         |
| Nature & colour       | No trees/plants<br>or colour      | <del></del> |   | Lots of tress/plants<br>or colour |
| Traffic               | Lots or fast traffic              | <del></del> |   | Low traffic levels<br>& speed     |
| Crossing              | No safe<br>crossing point         | <del></del> |   | Safe<br>crossing point            |
| Pavement              | Poor quality or unsafe pavement   | 4           |   | Good quality & safe pavements     |
| Facilities for people | No facilities<br>for people       | <del></del> |   | Good facilities<br>for people     |
| Overall               | Poor                              | <del></del> |   | Excellent                         |