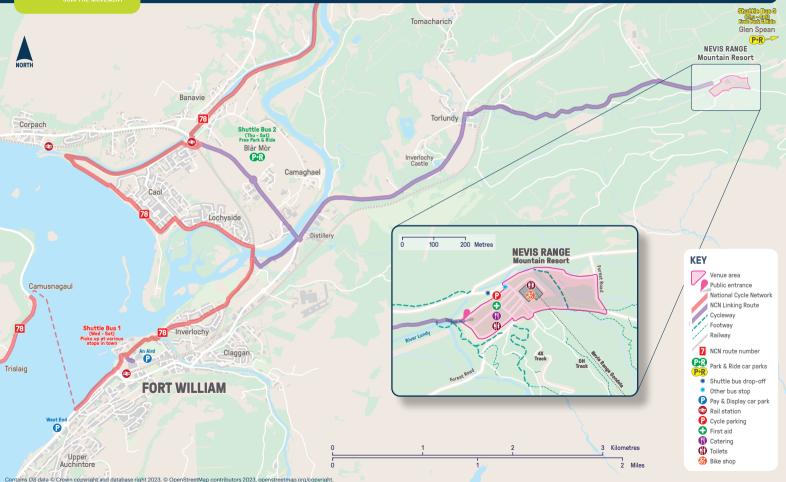

# **HOW TO REACH THE VENUE**

## **NEVIS RANGE MOUNTAIN RESORT**

#### FROM FORT WILLIAM RAIL STATION

Exit the station bearing right onto Macfarlane Way. Follow the signs for the *Caledonia Way* (NCN 78) through Inverlochy, as far as the distinctive 'Soldiers Bridge'. Turn right just before the bridge and follow the signs for Torlundy and Nevis Range, passing the ruins of Old Inverlochy Castle. Follow the Fort William to *Nevis Range Cycle Track* past the Ben Nevis Distillery & Visitor Centre to Torlundy. At Torlundy, bear right and follow a well signed forest road to Nevis Range.

#### FROM TEMPORARY EVENT CAR PARK (Blar Mor Park & Ride)

Exit the car park turning left onto the shared-use path adjacent to the A830. Continue along this path for ½ mile (0.8km) following event signage, before joining the *Nevis Range Cycle Track* adjacent to the roundabout. Follow the cycle track to Torlundy and onwards to Nevis Range as above.

## APPROXIMATE DISTANCES AND RIDE TIMES

FROM FORT WILLIAM RAIL STATION: 5.4 miles (8.7 km) 45 mins FROM EVENT CAR PARK BLÀR MÒR: 4.2 miles (6.7 km) 35 mins