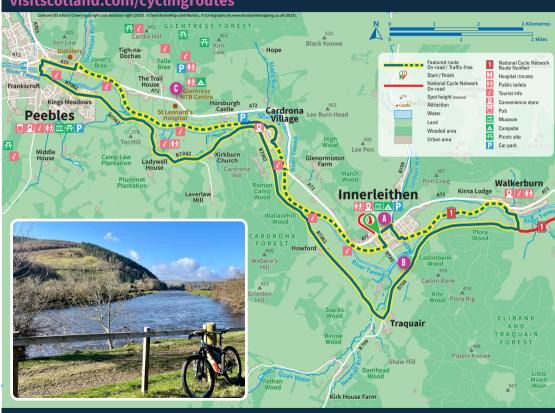

## **ROUTE DESCRIPTION**

Starting in Innerleithen, head south on Leithen Crescent to join the scenic Tweed Valley Railway Path, heading east for the short ride to Walkerburn

Cross the River Tweed, bearing right to follow the quiet back road towards Traquair. Turn right at the war memorial and continue past the historic Traquair House - believed to be Scotland's oldest inhabited house - following the road through Cardrona and on to Peebles.

Re-cross the river in Peebles and re-join the Tweed Valley Railway Path heading back east. This well-signed and traffic-free tarmac path follows the picturesque River Tweed for much of the way, with opportunities to stop for refreshments in Cardrona and at the Peel Café in Glentress before you eventually arrive back at your start point in Innerleithen.