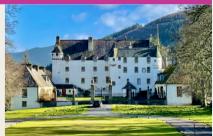

## **ROUTE DESCRIPTION**

Starting in Innerleithen, head south on Leithen Crescent to join the scenic Tweed Valley Railway Path, heading east for the short ride to Walkerburn

Cross the River Tweed, bearing right to follow the quiet back road towards Traquair. Turn right at the war memorial and continue past the historic Traquair House - believed to be Scotland's oldest inhabited house - following the road through Cardrona and on to Peebles.